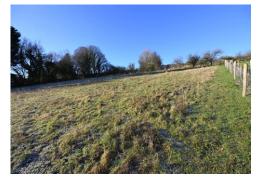

• Upvc double glazed window to side and door to rear, up and over door to front

An extremely rare opportunity to purchase a detached agricultural store measuring approx. 650 square feet with land. The overall plot measures approximately one acre in total. Mains electricity and water are believed to be adjacent to the building however connection will need to be verified with the suppliers. Rainwater drainage is believed to be connected. The site is fully enclosed by sheep wire fencing on its northern boundary and dry-stone walling to the east, south and west. The land is mainly gradient in nature, laid to meadow grass with a small orchard area. Far reaching valley views can be appreciated from this location.