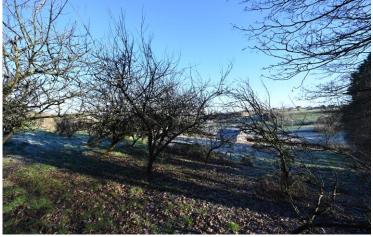

## **Agricultural Store & Land**

Langleys Lane BA3 4DU Guide Price £150,000

<image>

• Approx. 650 square feet agricultural store occupying an established meadow with orchard

• The land measures approximately one acre in total

• Upvc double glazed window to side and door to rear, up and over door to front

An extremely rare opportunity to purchase a detached agricultural store measuring approx. 650 square feet with land. The overall plot measures approximately one acre in total. Mains electricity and water are believed to be adjacent to the building however connection will need to be verified with the suppliers. Rainwater drainage is believed to be connected. The site is fully enclosed by sheep wire fencing on its northern boundary and dry-stone walling to the east, south and west. The land is mainly gradient in nature, laid to meadow grass with a small orchard area. Far reaching valley views can be appreciated from this location.