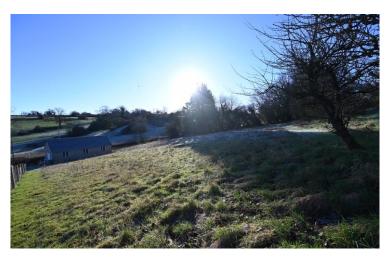

• Upvc double glazed window to side and door to rear, up and over door to front

An extremely rare opportunity to purchase a detached agricultural store measuring approx. 650 square feet with land. The overall plot measures approximately one acre in total. Mains electricity and water are believed to be adjacent to the building however connection will need to be verified with the suppliers. Rainwater drainage is believed to be connected. The site is fully enclosed by sheep wire fencing on its northern boundary and dry-stone walling to the east, south and west. The land is mainly gradient in nature, laid to meadow grass with a small orchard area. Far reaching valley views can be appreciated from this location.