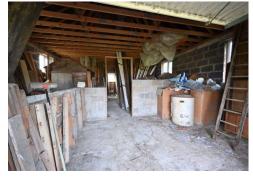

• Gated vehicle access leading directly to the store

• We believe it possible to connect to mains electricity and water, contact suppliers to verify

• Cavity wall construction with a pitched and tiled trussed roof

• Upvc double glazed window to side and door to rear, up and over door to front

An extremely rare opportunity to purchase a detached agricultural store measuring approx. 650 square feet with land. The overall plot measures approximately one acre in total. Mains electricity and water are believed to be adjacent to the building however connection will need to be verified with the suppliers. Rainwater drainage is believed to be connected. The site is fully enclosed by sheep wire fencing on its northern boundary and dry-stone walling to the east, south and west. The land is mainly gradient in nature, laid to meadow grass with a small orchard area. Far reaching valley views can be appreciated from this location.