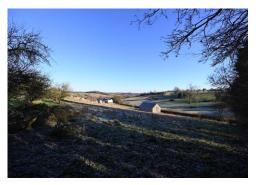

## **Agricultural Store & Land**

Langleys Lane BA3 4DU Guide Price £150,000

<image>

• Approx. 650 square feet agricultural store occupying an established meadow with orchard

• The land measures approximately one acre in total

• Upvc double glazed window to side and door to rear, up and over door to front

An extremely rare opportunity to purchase a detached agricultural store measuring approx. 650 square feet with land. The overall plot measures approximately one acre in total. Mains electricity and water are believed to be adjacent to the building however connection will need to be verified with the suppliers. Rainwater drainage is believed to be connected. The site is fully enclosed by sheep wire fencing on its northern boundary and dry-stone walling to the east, south and west. The land is mainly gradient in nature, laid to meadow grass with a small orchard area. Far reaching valley views can be appreciated from this location.