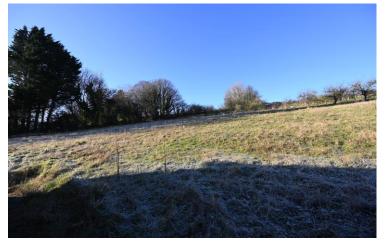

## **Agricultural Store & Land**

Langleys Lane BA3 4DU Guide Price £150,000

<image>

• Approx. 650 square feet agricultural store occupying an established meadow with orchard

• The land measures approximately one acre in total

• Upvc double glazed window to side and door to rear, up and over door to front

An extremely rare opportunity to purchase a detached agricultural store measuring approx. 650 square feet with land. The overall plot measures approximately one acre in total. Mains electricity and water are believed to be adjacent to the building however connection will need to be verified with the suppliers. Rainwater drainage is believed to be connected. The site is fully enclosed by sheep wire fencing on its northern boundary and dry-stone walling to the east, south and west. The land is mainly gradient in nature, laid to meadow grass with a small orchard area. Far reaching valley views can be appreciated from this location.