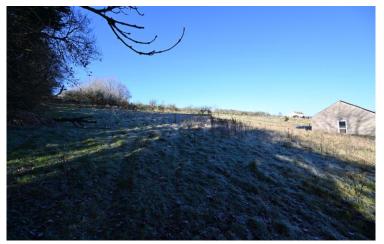

• Upvc double glazed window to side and door to rear, up and over door to front

An extremely rare opportunity to purchase a detached agricultural store measuring approx. 650 square feet with land. The overall plot measures approximately one acre in total. Mains electricity and water are believed to be adjacent to the building however connection will need to be verified with the suppliers. Rainwater drainage is believed to be connected. The site is fully enclosed by sheep wire fencing on its northern boundary and dry-stone walling to the east, south and west. The land is mainly gradient in nature, laid to meadow grass with a small orchard area. Far reaching valley views can be appreciated from this location.