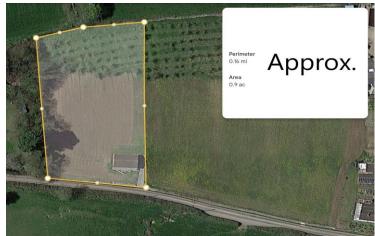

## **Agricultural Store & Land**

Langleys Lane BA3 4DU Guide Price £150,000

<image>

• Approx. 650 square feet agricultural store occupying an established meadow with orchard

• The land measures approximately one acre in total

• Upvc double glazed window to side and door to rear, up and over door to front

An extremely rare opportunity to purchase a detached agricultural store measuring approx. 650 square feet with land. The overall plot measures approximately one acre in total. Mains electricity and water are believed to be adjacent to the building however connection will need to be verified with the suppliers. Rainwater drainage is believed to be connected. The site is fully enclosed by sheep wire fencing on its northern boundary and dry-stone walling to the east, south and west. The land is mainly gradient in nature, laid to meadow grass with a small orchard area. Far reaching valley views can be appreciated from this location.