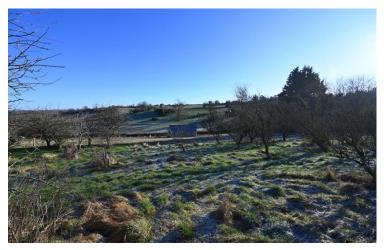

• Upvc double glazed window to side and door to rear, up and over door to front

An extremely rare opportunity to purchase a detached agricultural store measuring approx. 650 square feet with land. The overall plot measures approximately one acre in total. Mains electricity and water are believed to be adjacent to the building however connection will need to be verified with the suppliers. Rainwater drainage is believed to be connected. The site is fully enclosed by sheep wire fencing on its northern boundary and dry-stone walling to the east, south and west. The land is mainly gradient in nature, laid to meadow grass with a small orchard area. Far reaching valley views can be appreciated from this location.