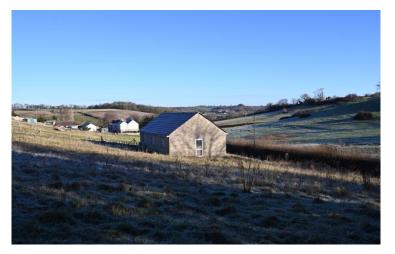

## **Agricultural Store & Land**

Langleys Lane BA3 4DU Guide Price £150,000

<image>

• Approx. 650 square feet agricultural store occupying an established meadow with orchard

• The land measures approximately one acre in total

• Upvc double glazed window to side and door to rear, up and over door to front

An extremely rare opportunity to purchase a detached agricultural store measuring approx. 650 square feet with land. The overall plot measures approximately one acre in total. Mains electricity and water are believed to be adjacent to the building however connection will need to be verified with the suppliers. Rainwater drainage is believed to be connected. The site is fully enclosed by sheep wire fencing on its northern boundary and dry-stone walling to the east, south and west. The land is mainly gradient in nature, laid to meadow grass with a small orchard area. Far reaching valley views can be appreciated from this location.